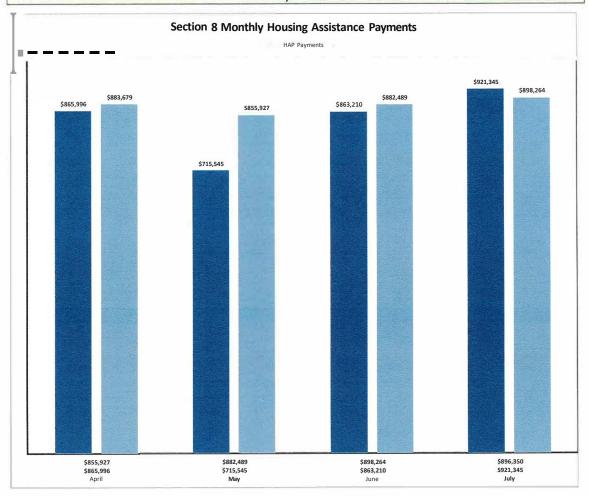

are leased with 223 voucher holders searching for a place to rent, and 16 new voucher holders who have leased up. During the month of July 2023, 12 individuals ended participation in the program. The attached chart shows exit dates, and the reasons for exiting the program. The June 2023, Housing Assistance Payments (HAP) paid to the landlords totaled \$896,350.