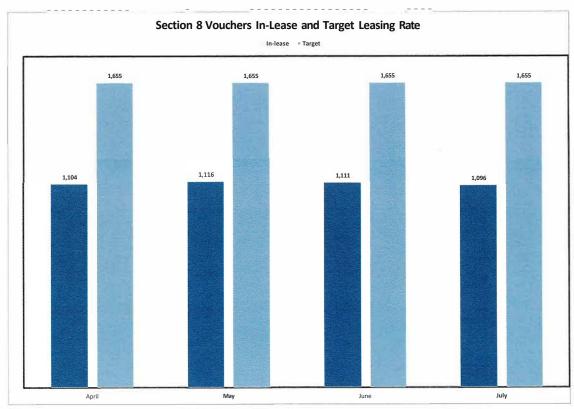

#### **Housing Choice Voucher Program**

The Housing Choice Voucher (HCV) Program continues to work towards increasing voucher issuance and lease up of vouchers. Currently there are 1,096 HCV and 28 VASH vouchers that

are leased with 223 voucher holders searching for a place to rent, and 16 new voucher holders who have leased up. During the month of July 2023, 12 individuals ended participation in the program. The attached chart shows exit dates, and the reasons for exiting the program. The June 2023, Housing Assistance Payments (HAP) paid to the landlords totaled \$896,350.