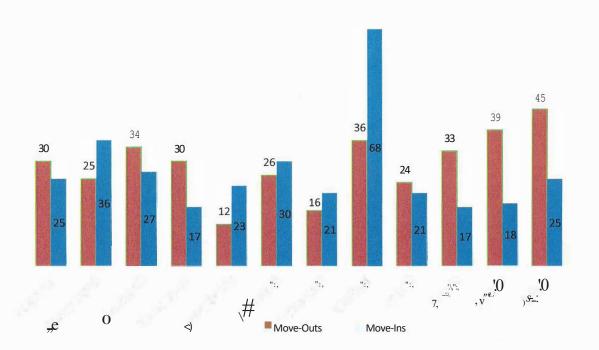

The following are monthly reports provided by staff:

- A. Statement of Funds
- B. Delinquency Report
- C Disbursements of \$1,000
- D. Operating Receipt and Expenditures
- E Maintenance Report
- F. Occupancy Report
- G. Monthly Move-outs and Move-ins
- H. Modernization Report
- L Family Self-Sufficiency and Resident Initiative Report
- J. Section 8 Utilization Report