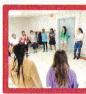

Commissioner Rios asked staff to continue their report before going into Executive Session. Ms. Tapia said she just received word the elevator is back up at Bethany Park Towers. Mr. Glavin then proceeded to discuss the expansion of the parking lot at Douglas Heights and showed pictures of the parking lot expansion. There will be about 25 new parking slots and there is room for more. There will also be added parking at Rosedale Towers where there will be about 20 additional parking spaces. Mr. Glavin provided ariel views of the properties. When asked about Wyandotte Towers' parking, Mr. Glavin advised there are plans to redevelop Wyandotte Towers' parking spaces in the future.